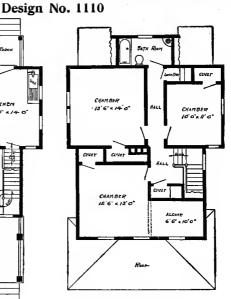

Design No. 2046

First Floor Plan

BED ROOM
II OXII O

CLOS

BED ROOM
II OXII C

Secood Floor Plan

Size: Width, 22 feet 6 inches; length, 30 feet, exclusive of porches

Blue prints consist of basement plan; roof plan; first and second floor plans; front, rear, two side elevations, wall sections and all necessary interior details. Specifications consist of about twenty pages of typewritten matter.

Full and complete working plans and specifications of this house will be furnished for \$5.00. Cost of this house is from about \$950.00 to about \$1,100.00, according to the locality in which it is built.